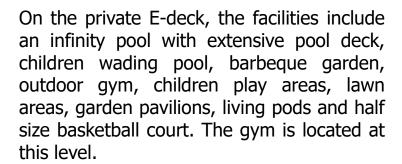

## **Landscape Architect's Design Concept**

Strategically located in Puchong, this development is perfectly designed to complement an urban lifestyle with healthy recreational facilities.

Retail spaces are located at the ground floor to serve the local community while the private recreational facilities are located on level 7. At the public floor area, there will be landscaped walkways, garden pavilions and creative corners designed for Instagram moments.

This development generously provides an extensive range of landscape and recreational facilities to enhance our modern urban lifestyle.