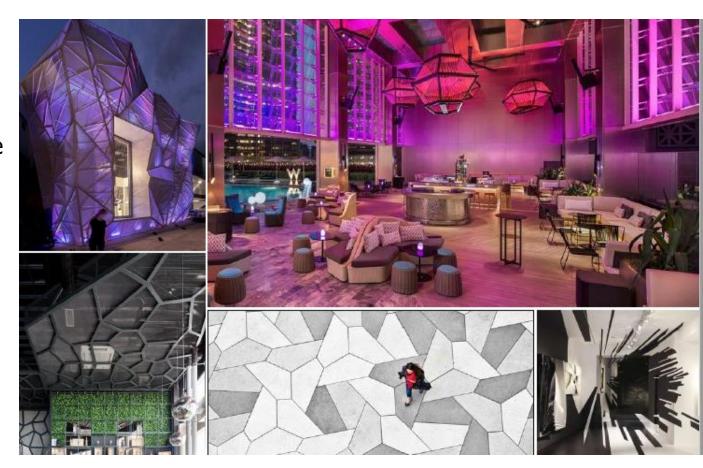

## **ID Consultant's Design Concept**

KR7 interior design was developed in a contemporary concept with highlights using textured surface materials and bold colours. It creates a vibrant and elegant atmosphere from the drop off lobby throughout the whole public spaces.

The residents will experience a unique environment in Community Hub, Private Dining Room, Karaoke and Gymnasium. The high ceiling gives a 'grand look and feel' to the space and emphasized by the decorative lightings.