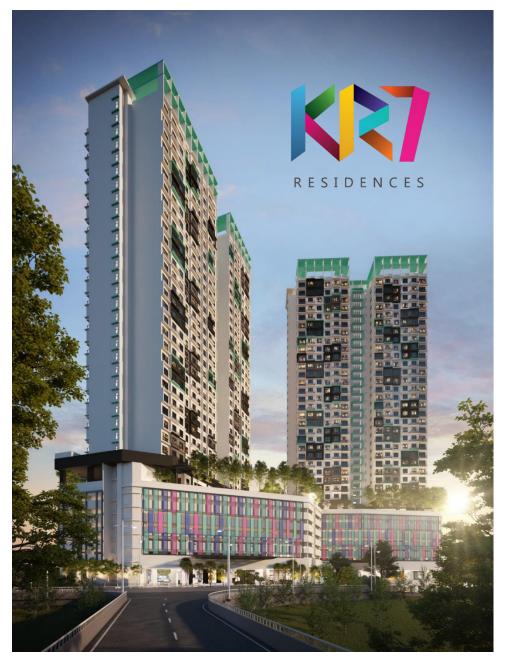

## **Architect's Design Concept**

The development is aimed to be an affordable selfcontained modern living condominiums, with the design concept of being an 'oasis in the city', offering a 'refreshing', 'relaxing' and 'leisure-living' environment.

As an 'oasis', **KR7** is intended to be casual and soothing. Hence, greeneries and water bodies via themed landscapes, gardens and pools have been designed as an integral part of this modern living complex.

To further enhance the atmosphere intended, **KR7** is designed to be of low density with comparatively low number of units per floor.

Aimed at being self-contained leisure-living, **KR7** is provided with adequate retail spaces to cater for the residents' daily needs as well as 'comprehensive' recreational facilities at the residents' doorsteps.

The building outlook is modern and contemporary, signaling its' up-to-date building and construction technology as well as the latest facilities and appliances it housed.

The ambience created, coupled with the conveniences provided by the recreational and retail facilities, it is envisaged that **KR7** is a self-sufficient 'resort-living-environment' that offers refreshment of body and soul to its residents.